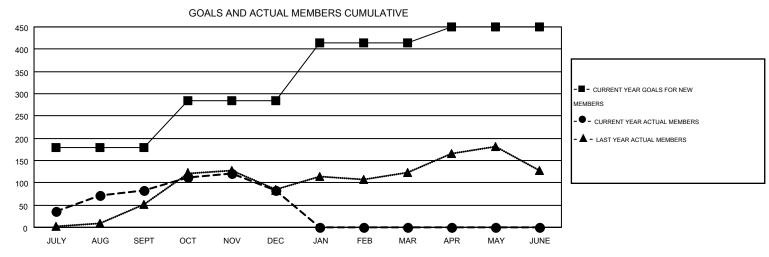

## MONTHLY MEMBERSHIP PROGRESS REPORT

Multiple District 411

LOCATION: KENYA AFRICA

Results as of: 12/31/2015

GMT: AMARPREET SEMBI

GMT CA 6-Afi

|               |                  | Clubs             |                  |                  | Members               |                    |                                        |                    |                  |  |
|---------------|------------------|-------------------|------------------|------------------|-----------------------|--------------------|----------------------------------------|--------------------|------------------|--|
|               | RESUI            | LTS FOR 2015-2016 |                  |                  | RESULTS FOR 2015-2016 |                    |                                        |                    |                  |  |
| QUARTER       | NEW CLUB<br>GOAL | NEW CLUBS         | DROPPED<br>CLUBS | NET<br>GAIN/LOSS | QUARTER               | NEW MEMBER<br>GOAL | CHARTER AND<br>NEW<br>MEMBERS<br>ADDED | DROPPED<br>MEMBERS | NET<br>GAIN/LOSS |  |
| JULY/AUG/SEPT | 3                | 2                 | 1                | 1                | JULY/AUG/SEPT         | 180                | 156                                    | 73                 | 83               |  |
| OCT/NOV/DEC   | 3                | 3                 | 4                | -1               | OCT/NOV/DEC           | 105                | 159                                    | 160                | -1               |  |
| JAN/FEB/MAR   | 2                | 0                 | 0                | 0                | JAN/FEB/MAR           | 130                | 0                                      | 0                  | 0                |  |
| APR/MAY/JUNE  | 1                | 0                 | 0                | 0                | APR/MAY/JUNE          | 35                 | 0                                      | 0                  | 0                |  |