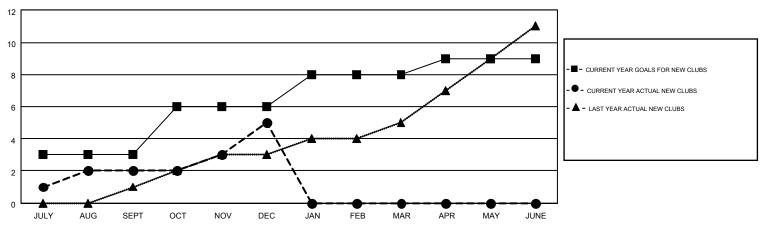

## MONTHLY MEMBERSHIP PROGRESS REPORT

Multiple District 411

LOCATION: KENYA AFRICA

Results as of: 12/31/2015

GMT: AMARPREET SEMBI

GMT CA 6-Afi

|               |                  | Clubs             |                  |                  | Members               |                    |                                        |                    |                  |  |
|---------------|------------------|-------------------|------------------|------------------|-----------------------|--------------------|----------------------------------------|--------------------|------------------|--|
|               | RESUI            | LTS FOR 2015-2016 |                  |                  | RESULTS FOR 2015-2016 |                    |                                        |                    |                  |  |
| QUARTER       | NEW CLUB<br>GOAL | NEW CLUBS         | DROPPED<br>CLUBS | NET<br>GAIN/LOSS | QUARTER               | NEW MEMBER<br>GOAL | CHARTER AND<br>NEW<br>MEMBERS<br>ADDED | DROPPED<br>MEMBERS | NET<br>GAIN/LOSS |  |
| JULY/AUG/SEPT | 3                | 2                 | 1                | 1                | JULY/AUG/SEPT         | 180                | 156                                    | 73                 | 83               |  |
| OCT/NOV/DEC   | 3                | 3                 | 4                | -1               | OCT/NOV/DEC           | 105                | 159                                    | 160                | -1               |  |
| JAN/FEB/MAR   | 2                | 0                 | 0                | 0                | JAN/FEB/MAR           | 130                | 0                                      | 0                  | 0                |  |
| APR/MAY/JUNE  | 1                | 0                 | 0                | 0                | APR/MAY/JUNE          | 35                 | 0                                      | 0                  | 0                |  |